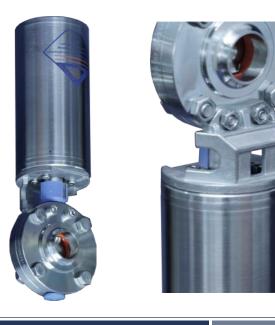

### **Bracket type SV04 assembled**

With the optimised bracket for the butterfly valve type SV04, handling has been improved even further compared to the sheet metal version. Thanks to its open design, the sturdy single-sided bracket allows direct acess to the fastening screws below the actuator. The mounting of the SV switching cap and proximity sensors is also facilitated. The unobstructed view of the visual indication of the switching position is also ensured as a result.