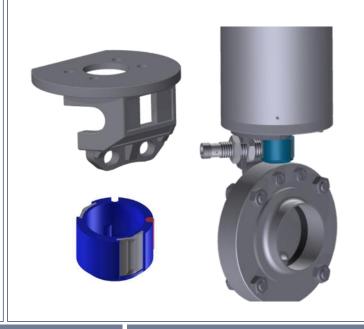

### **Bracked type SV04 components**

Usage Features Versions

- For mounting pneumatic actuators type PAMS0 and PAMS1 on butterfly valves type SV04 (except type between flanges)
- For adaption of 2 proximity sensors M12x1 as end position feedback.

Usage Features Versions

- Compact, stable design with form-fit contour to the actuator.
- Hygienic, easy-to-clean open design.
- Easy mounting of the bracket due to direct accessibility of the fastening screws.
- Prepared for adaption of 2 proximity sensors M12x1.
- Modular design, double sensor otionally expandable.
- Clear view for visual indication of the switching position.
- Backwards compatible with all M&S valves type SV04.